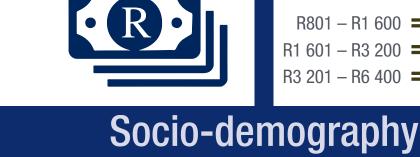

## **Monthly income** % of employed Ward 16

Stellenbosch

R1 601 - R3 200 = 24.4%R801 - R1 600 = 17.1% R3 201 - R6 400 = 12.4%

# R801 - R1 600 = 16.6%

R1 601 - R3 200 = **30.4%** R3 201 – R6 400 = **18.4%** 

% of employed

Refuse removal

91.0% Flush toilets connected to sewerage system or septic tank

1400

1200

1000

**87.0**%

4.7%

**Unemployment by ward** 

## 800 600 400 200 **Employment by ward** 5000 4500 4000 3500 3000