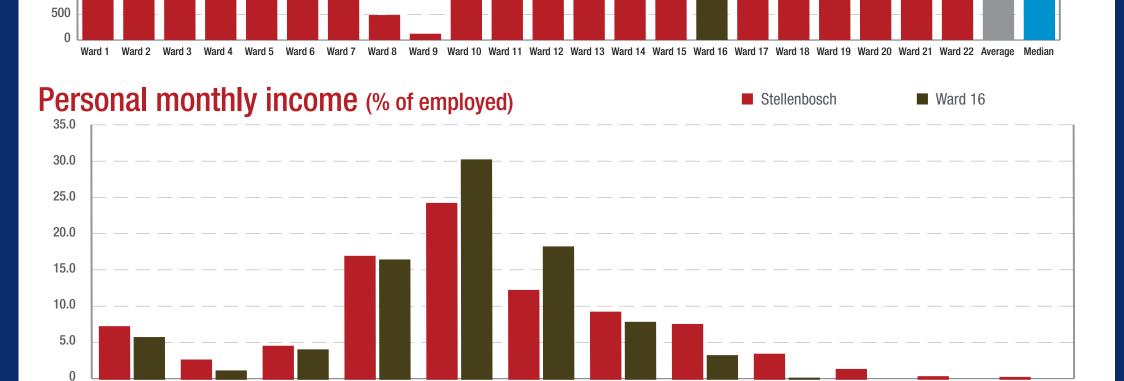

## **Monthly income** % of employed Ward 16

Stellenbosch

R1 601 - R3 200 = 24.4%R801 - R1 600 = 17.1% R3 201 - R6 400 = 12.4%

# R801 - R1 600 = 16.6%

R1 601 - R3 200 = **30.4%** R3 201 – R6 400 = **18.4%** 

% of employed