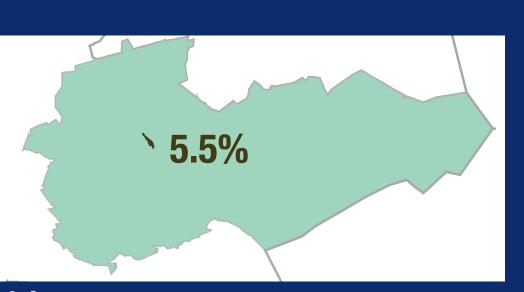

## Size

Ward 16 in comparision to the Stellenbosch population:

(8 626 of 155 733 or 5.5%)