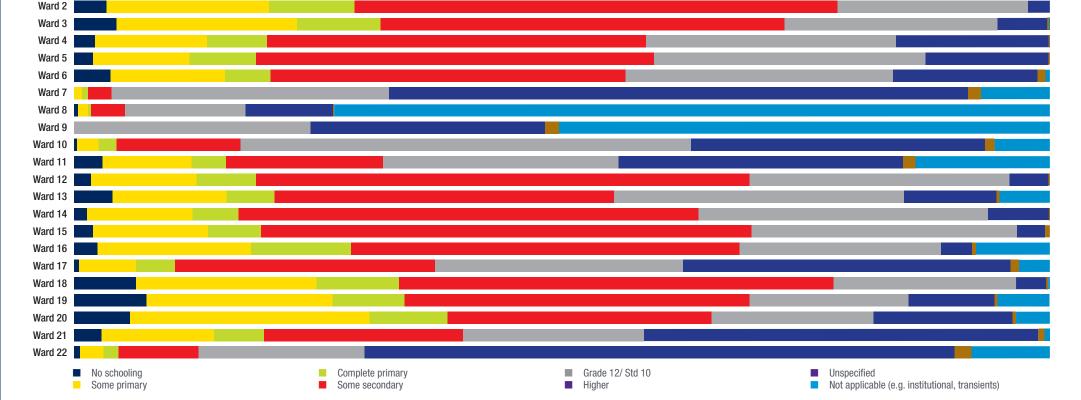

### 20 years and older Ward 16

Stellenbosch 53.6% No matric

23.5% **Matriculated** 16.3% **Higher education** 

### 68.0% No matric

20.6% **Matriculated** 3.2% **Higher education** Type of dwelling

20 years and older

% of households

% of households

## Stellenbosch

Highest level of education attained (% of 20 years and older)